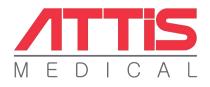

#### Excell'ICE Cryotherapy Kit - Knee

#### Description :

The Excell'ICE knee kit has been specially designed and engineered to facilitate recovery after surgery, trauma, knee pathology or after sporting activity.

It consists of an anterior compressive cryotherapy package, a posterior cryotherapy package, a pump, a Lycra fabric to protect the skin and an airtight freezer bag.

#### Indications:

After knee surgery that requires ice application: prosthesis, osteotomy, ligament surgery,

meniscal repair, arthroscopy.... After a knee rehabilitation session. After a sports session.

Size choice: Universal size