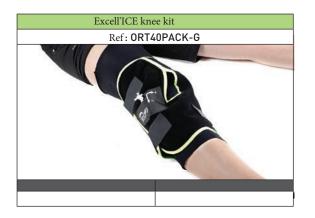

#### Excell'ICE cryotherapy kit - Ankle

#### Description :

The Excell'ICE ankle kit has been specially studied and designed to facilitate recovery after surgery, trauma such as sprain, ankle pathology or after a sporting activity. It consists of a compressive cryotherapy package, a pump, a Lycra fabric to protect the skin and an airtight freezer bag.

#### Indications:

Post-operative ankle surgery. Ankle sprain. After an ankle rehabilitation session. After a sports session.

Size choice: Universal size