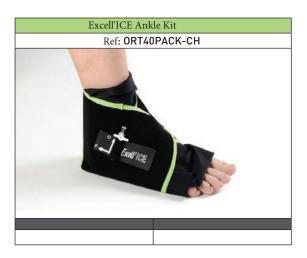

### Excell'ICE Cryotherapy Kit – Foot

#### **Description** :

The Excell'ICE foot compressive cryotherapy kit has been specially studied and designed to facilitate recovery after surgery or trauma to the forefoot.

It consists of a cold bag that allows you to carry out compressive cryotherapy sessions, a protective lycra fabric, a manual pump and an airtight freezer bag.

#### Indications:

Post-operative use of foot surgeries that require support and application of ice: hallux valgus, claw toes, Morton. Metatarsal fracture

Size choice: Universal size