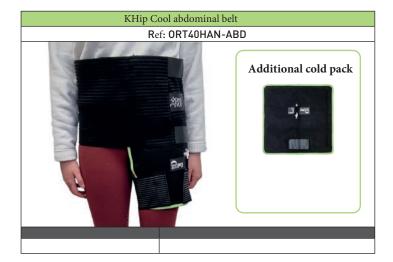

#### KHip'Cool Abdominal/Hip Support Belt + Compressive Cryotherapy Pack

#### **Description** :

The Khip'Cool abdominal belt was specially studied and designed to facilitate recovery after abdominal surgery. It consists of a belt that supports the abdomen, a cold bag that allows cryotherapy sessions, a manual pump and an airtight freezer bag. Versatile, the KHip Cool belt can also be used post-operatively after hip surgery thanks to a specific strap.

#### Indications:

Postpartum temporary abdominal wall deficiencies, bruises and fractures of the ribs or sternum... Postoperative use for abdominal surgery or hip surgery.

Size choice: Universal size