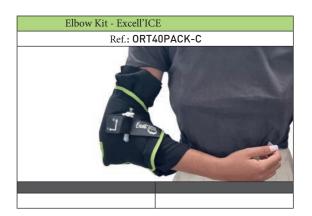

#### Excell'ICE Cryotherapy Kit - Elbow

#### **Description** :

Excell'ICE Elbow Compressive Cryotherapy Kit

has been specially studied and designed to facilitate recovery after surgery, trauma such as sprain, ankle pathology or after sporting activity.

It consists of a compressive cryotherapy package, a pump, a Lycra fabric to protect the skin and an airtight freezer bag.

Post-operative care for elbow surgery, sports trauma (sprain, rupture, tendinopathy, etc.), after rehabilitation session. Analgesic, anti-edematous and anti-hemorrhagic effects.

Size choice: Universal size

MEDICAL