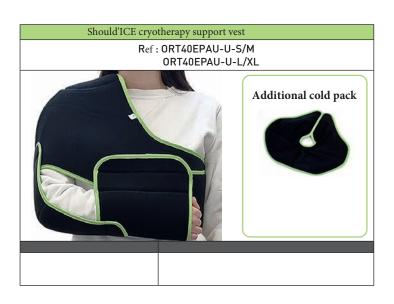

#### Should'ICE cryotherapy support vest

#### **Description** :

The Should'ICE shoulder support vest was specially studied and designed to facilitate recovery after shoulder surgery. It consists of a shoulder support vest, a cold bag that allows for cryotherapy sessions and an airtight freezer bag. Easy to use, the vest can be put on and used without external assistance.

#### Indications:

Surgical sets for shoulder surgery (prosthesis, rotator cuff, pillar, etc.). Shoulder trauma.

Bilateral model Size choice:

chest circumference < 100 cm: S/M chest circumference  $\geq$  100 cm: L/XL