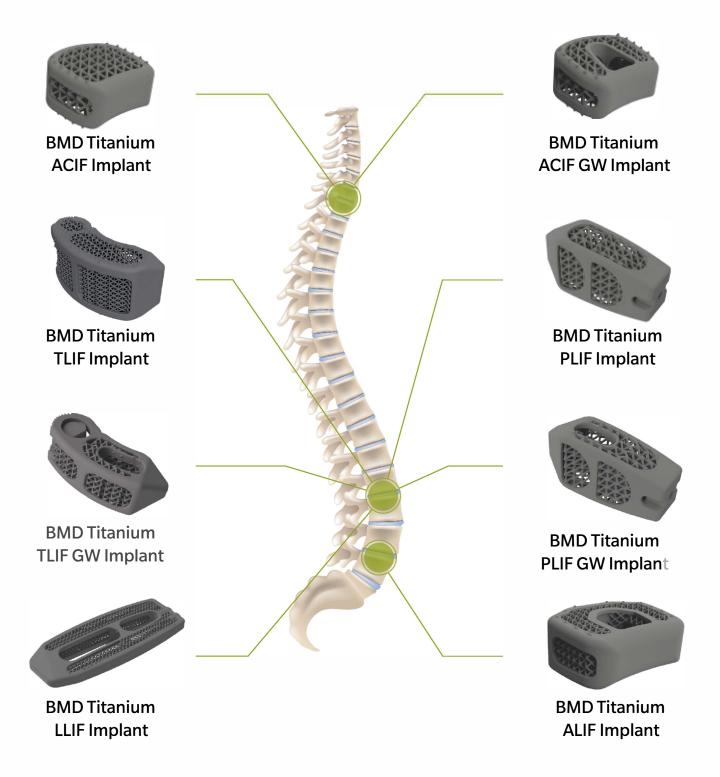

## **EM REGSTRO**

Linha de implantes de disco espinhal em Titanium® impresso em 3D

Cervical e Lombar

**C** € 1014

Implantes de fusão intervertebral Global Titanium® impressos em 3D.