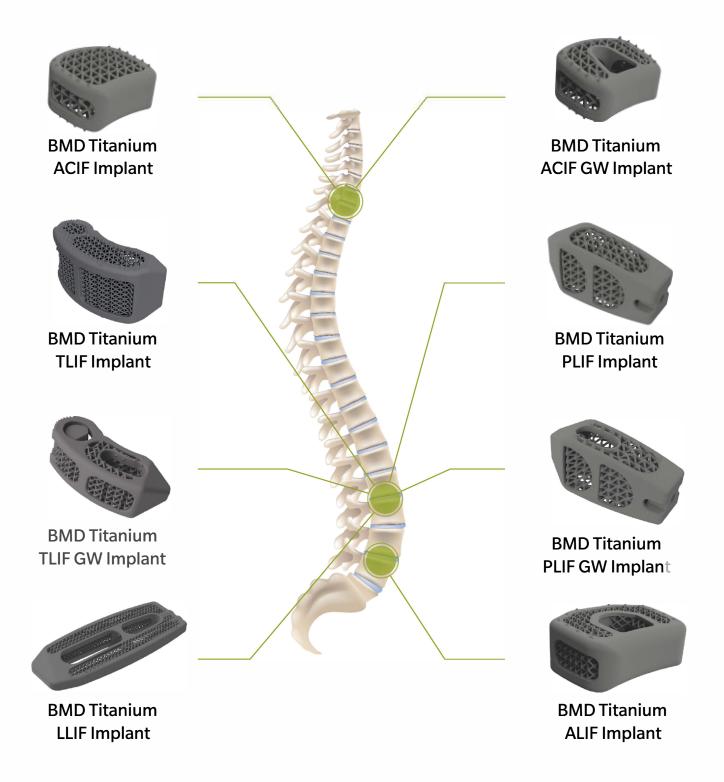

## **ON REGISTER**

Line of spinal disc implants in 3D-printed Titanium®

**Cervical and Lumbar** 

**C** € 1014

3D-printed intervertebral fusion Global Titanium Implants®